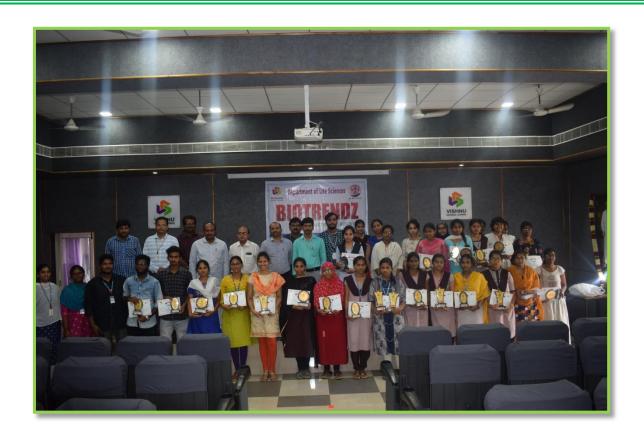

# DEPARTMENT OF LIFE SCIENCES LIFE SCIENCES CLUB [BIO-TRENDZ CLUB] 2019-2020

The Life sciences Department, has designed a Program under the name of "BIO-TRENDZ", to create innovative thoughts and to do Biology oriented activities. Under this, we are invited students to join in this club on their own interest. The Biotrendz club conducts poster presentation, PowerPoint presentation, quiz, mind mapping and project presentation etc. The following events are conducted during academic year 2019-2020.around 172 participants are involved in these events. TOTALLY 203 members joined in this club.