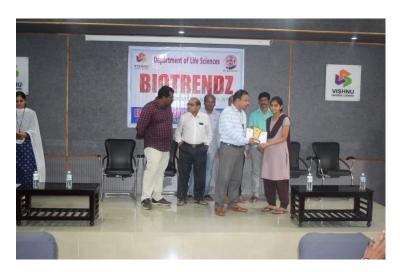

rk>      | G.MAHALAKSHMI       | 1ST MBBTBC     | 2            |  |  |  |  |
| <mark>5</mark>      | A.MOULIKA           | 1ST            | 3            |  |  |  |  |
| <mark>6</mark>      | P.RICHARD SON       | 2ND BTBCC      | 3            |  |  |  |  |
|                     | POWER POIN          | IT PRESENTATIO | N            |  |  |  |  |
| 7                   | R.L.V.P.KRISHNA SRI | 1ST BTBCC      | 1            |  |  |  |  |
| 8                   | P.ANUPAMA           | 1ST BTBCC      | 2            |  |  |  |  |
| 9 SK.ADEENA         |                     | 1MBBTBC 3      |              |  |  |  |  |
|                     | PROJECT PRES        | ENTATION WINN  | ERS          |  |  |  |  |
| <mark>10</mark>     | T.ALEKHYA           | 3RD BTBCC      | 1            |  |  |  |  |











#### LIST OF THE STUDENTS REGISTERED BIOTRENDZ IN THE CLUB -2019-2020

| 1         K.MANI MAHATHI         1ST         BT.B.C.         42         KRISHNA         1ST         BT.B.C.           2         C.H.YAMINI SUPRIYA         1ST         BT.B.C.         43         SK.REHANA         1ST         BT.B.C.           3         A.KRUPA RAO         1ST         BT.B.C.C.         44         M.SRUTHI         1ST         BT.B.C.           4         M.ANNAPURNA         1ST         BT.B.C.C.         45         I. VINEELA         1ST         BT.B.C.           5         R.KRISHNA SRI         1ST         BT.B.C.C.         46         T.KAAJIAL         1ST         BT.B.C.           6         P.ANUPAMA         1ST         BT.B.C.C.         47         A.TANUJA SWETHA         1ST         BT.B.C.