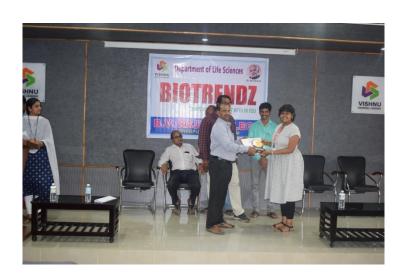

>      | G.MAHALAKSHMI       | 1ST MBBTBC     | 2            |  |  |  |  |
| <mark>5</mark>      | A.MOULIKA           | 1ST            | 3            |  |  |  |  |
| <mark>6</mark>      | P.RICHARD SON       | 2ND BTBCC      | 3            |  |  |  |  |
|                     | POWER POIN          | IT PRESENTATIO | N            |  |  |  |  |
| 7                   | R.L.V.P.KRISHNA SRI | 1ST BTBCC      | 1            |  |  |  |  |
| 8                   | P.ANUPAMA           | 1ST BTBCC      | 2            |  |  |  |  |
| 9 SK.ADEENA         |                     | 1MBBTBC 3      |              |  |  |  |  |
|                     | PROJECT PRES        | ENTATION WINN  | ERS          |  |  |  |  |
| <mark>10</mark>     | T.ALEKHYA           | 3RD BTBCC      | 1            |  |  |  |  |











#### LIST OF THE STUDENTS REGISTERED BIOTRENDZ IN THE CLUB -2019-2020

| 1         K.MANI MAHATHI         1ST         BT.B.C.         42         KRISHNA         1ST         BT.B.C.           2         C.H.YAMINI SUPRIYA         1ST         BT.B.C.         43         SK.REHANA         1ST         BT.B.C.           3         A.KRUPA RAO         1ST         BT.B.C.C.         44         M.SRUTHI         1ST         BT.B.C.           4         M.ANNAPURNA         1ST         BT.B.C.C.         45         I. VINEELA         1ST         BT.B.C.           5         R.KRISHNA SRI         1ST         BT.B.C.C.         46         T.KAAJIAL         1ST         BT.B.C.           6         P.ANUPAMA         1ST         BT.B.C.C.         47         A.TANUJA SWETHA         1ST         BT.B.C.