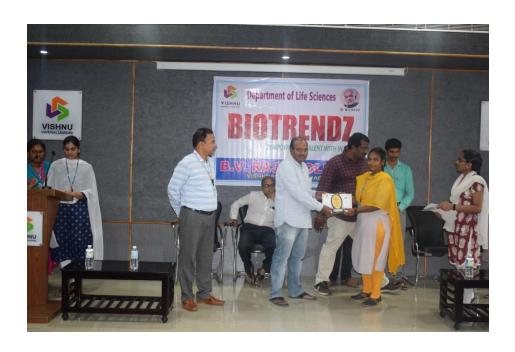

| G.MAHALAKSHMI       | 1ST MBBTBC     | 2            |  |  |  |  |
| <mark>5</mark>      | A.MOULIKA           | 1ST            | 3            |  |  |  |  |
| <mark>6</mark>      | P.RICHARD SON       | 2ND BTBCC      | 3            |  |  |  |  |
|                     | POWER POIN          | IT PRESENTATIO | N            |  |  |  |  |
| 7                   | R.L.V.P.KRISHNA SRI | 1ST BTBCC      | 1            |  |  |  |  |
| 8                   | P.ANUPAMA           | 1ST BTBCC      | 2            |  |  |  |  |
| 9 SK.ADEENA         |                     | 1MBBTBC 3      |              |  |  |  |  |
|                     | PROJECT PRES        | ENTATION WINN  | ERS          |  |  |  |  |
| <mark>10</mark>     | T.ALEKHYA           | 3RD BTBCC      | 1            |  |  |  |  |











#### LIST OF THE STUDENTS REGISTERED BIOTRENDZ IN THE CLUB -2019-2020

| 1         K.MANI MAHATHI         1ST         BT.B.C.         42         KRISHNA         1ST         BT.B.C.           2         C.H.YAMINI SUPRIYA         1ST         BT.B.C.         43         SK.REHANA         1ST         BT.B.C.           3         A.KRUPA RAO         1ST         BT.B.C.C.         44         M.SRUTHI         1ST         BT.B.C.           4         M.ANNAPURNA         1ST         BT.B.C.C.         45         I. VINEELA         1ST         BT.B.C.           5         R.KRISHNA SRI         1ST         BT.B.C.C.         46         T.KAAJIAL         1ST         BT.B.C.           6         P.ANUPAMA         1ST         BT.B.C.C.         47         A.TANUJA SWETHA         1ST         BT.B.C.